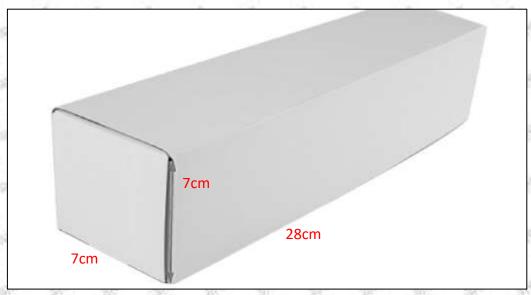

#### 1.5.0445110494 Injector's Specifications and Dimensions

Injector Size:  $21 \text{ cm}^* 7 \text{ cm}^* 6 \text{ cm} = 882 \text{cm}^3 \text{ (L*W*H=V)}$ 

Injector Net Weight: 0.45kg

Gross Weight: 0.6kg

Injector Quality: China Made Brand New Package Size: 28cm\*7 cm \*7 cm = 1372 cm<sup>3</sup> Injector Type: Diesel Common Rail Injector

MOQ: 4 Pieces

#### (2) Injector Box Size

| No. | Name         | Injector Package Size (cm) |
|-----|--------------|----------------------------|
| 1   | Injector Box | 28*7*7                     |