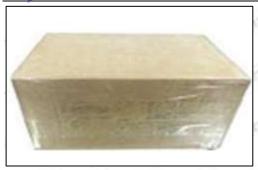

# **3.7.**0445110494 **Injector's Packing**

**Domestic express packaging:** Usually wrapped in waterproof scotch tape, such as picture No.2.

International express packaging: Wrapped with waterproof yellow tape After wrapping the black protective film, such as picture No. 3.

Email: ruby@shumatt.com Website: www.shumatt.com

Pic No. 2

Domestic express packaging:

Wrapped with Transparent tape

Pic No. 3
International express packaging:
Wrapped with yellow tape after wrapping black protective film