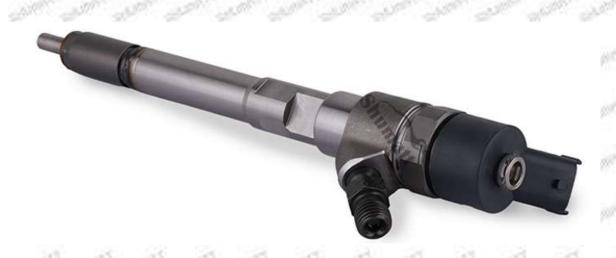

# 1.1. 0445110494 Injector's Basic Information

| Title | China made new high quality diesel injector 0445110494 fuel injector CRI2-16 |
|-------|------------------------------------------------------------------------------|
| SKU1  | G1W20445110494                                                               |
| SKU2  |                                                                              |

#### 1.4.0445110494 Injector's Parameter

Adaptation System: Common Rail System

Injector Series: 110 Series

Parameter Performance: CRI2-16

Matching Accessories: F 00V C17 503, gasket

Injector Type: Electromagnetic Injector Support System Maximum Pressure: 1600

#### 1.5.0445110494 Injector's Specifications and Dimensions

Injector Size:  $21 \text{ cm}^* 7 \text{ cm}^* 6 \text{ cm} = 882 \text{cm}^3 \text{ (L*W*H=V)}$ 

Injector Net Weight: 0.45kg

Gross Weight: 0.6kg