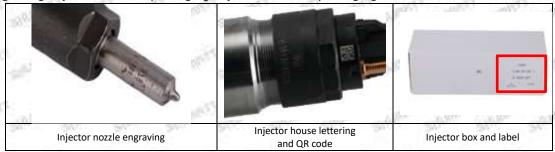

#### 2.1.0445110494 Injector's Part Number Location

1) E.g.: The injector part number see as follows

| No. | Name                                       |
|-----|--------------------------------------------|
| A   | brand, logo, part number,<br>series number |
| В   | nozzle part number                         |