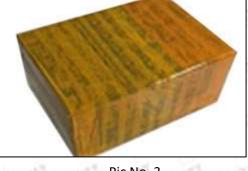

# **3.7.**0445110494 **Injector's Packing**

**Domestic express packaging:** Usually wrapped in waterproof scotch tape, such as picture No.2.

International express packaging: Wrapped with waterproof yellow tape After wrapping the black protective film, such as picture No. 3.

Email: ruby@shumatt.com Website: www.shumatt.com

Pic No. 2

Domestic express packaging:

Wrapped with Transparent tape

Pic No. 3
International express packaging:
Wrapped with yellow tape after wrapping black protective film