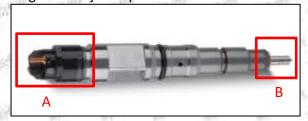

#### 2.1.0445110494 Injector's Part Number Location

1) E.g.: The injector part number see as follows

| No. | Name                                       |
|-----|--------------------------------------------|
| A   | brand, logo, part number,<br>series number |
| В   | nozzle part number                         |