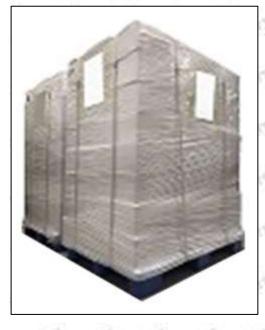

Pallet Shipping: Use fumigation free and recycling trays that meet export requirements, and use white wrapping protective film to wrap and bind with cable ties for the outside, such as picture No. 4, also, the products can be packaged according to customers' requirements.

Pic No. 4

**Pallet Shipping:** Use pallet that meet export requirements, and use white wrapping protective film to wrap and bind with cable ties